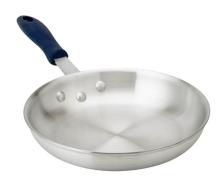

### Induction Aluminum Fry Pan Natural Finish. Safe for use with all utensils.

| ITEM #  | DIM           |
|---------|---------------|
| 5813847 | 7″ / 18 cm    |
| 5813848 | 8″ / 20 cm    |
| 5813850 | 10″ / 25.4 cm |
| 5813852 | 12" / 30.5 cm |
| 5813854 | 14″ / 35.6 cm |
|         |               |