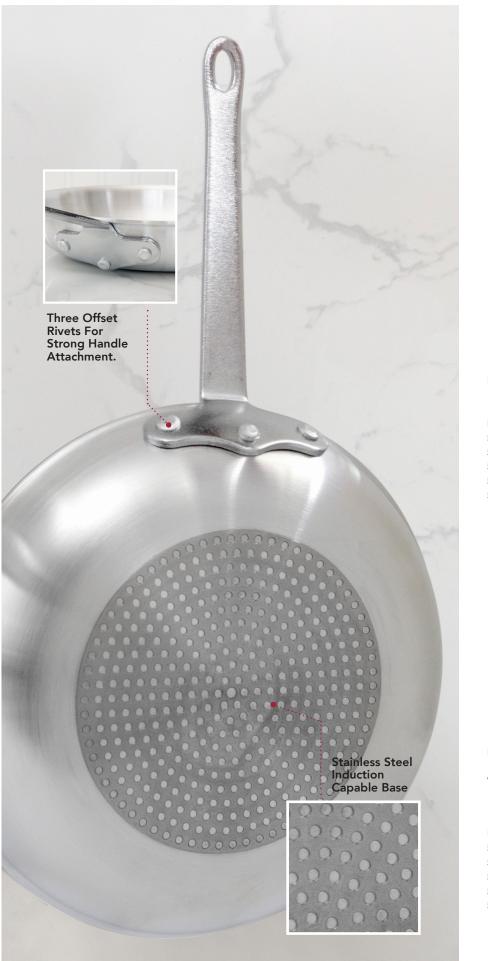

### INDUCTION ALUMINUM FRY PAN

THE ALUMINUM FRY PANS YOU TRUST, NOW WITH INDUCTION CAPABILITY. INST

Reliable, durable and affordable, our Thermalloy® induction aluminum fry pans are:

- Uniform thickness for superior heat distribution
- 3.5mm / 8 gauge
- Durable aluminum construction guarantees even heat distribution
- 18/0 Stainless Steel. Oven safe.
- 18/0 Stainless steel base allows for induction capability Three offset rivet design, ensures less stress on rivets for increased durability
  - Ergonomic removable silicone sleeve, heat resistant to 572°F/300°C, included
  - Lustrous satin finish
  - Eclipse non-stick finish on applicable models