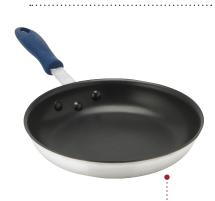

#### Induction Aluminum Fry Pan Eclipse Non-Stick Finish. Not for use with metal utensils. 100

| ITEM #  | DIM           |
|---------|---------------|
| 5813857 | 7″ / 18 cm    |
| 5813858 | 8″ / 20 cm    |
| 5813860 | 10" / 25.4 cm |
| 5813862 | 12" / 30.5 cm |
| 5813864 | 14" / 35.6 cm |
|         |               |
|         |               |

Eclipse® 3-layer internally-reinforced non-stick coating delivers superior food release characteristics as well as scratch resistance and high durability.PFOA free.