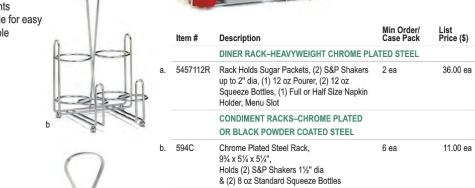

TableCraft FoodService 2021 Catalog D12

|  | 8     | (  | 260R   | Chrome Plated Steel Rack,<br>9¼ x 7¼ x 5½,<br>Holds (2) S&P Shakers 1½" dia<br>& (2) Shakers        | 6 ea        | 18.94 ea |
|--|-------|----|--------|-----------------------------------------------------------------------------------------------------|-------------|----------|
|  |       | C. | 260RBK | Black Powder Coated Steel Rack,<br>9¼ x 7¼ x 5½",<br>Holds (2) S&P Shakers 1½" dia<br>& (2) Shakers | 6 ea        | 17.98 ea |
|  | d 🔤 👻 | d. | 406-2R | Chrome Plated Steel Rack,<br>$8\frac{1}{4} \times 7\frac{1}{4} \times 3\frac{1}{2}$ "               | 1 ea / 6 ea | 15.00 ea |