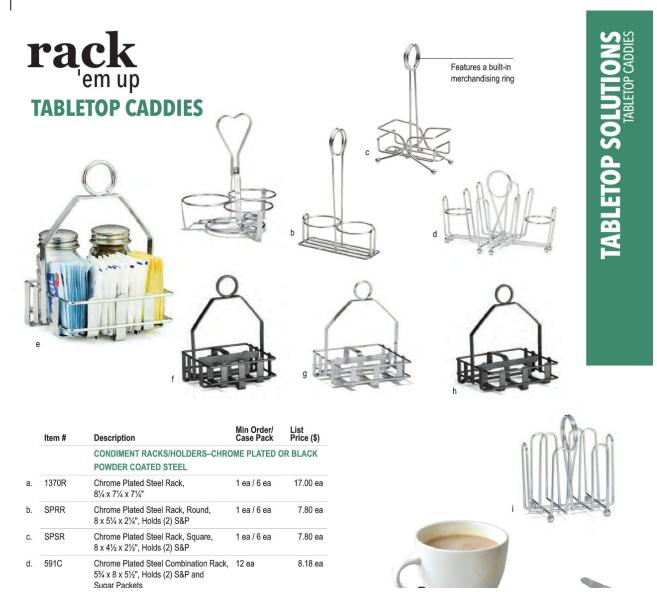

## **CONDIMENT RACKS** CHROME PLATED & BLACK POWDER COATED

- Keep tabletops organized while saving space and labor
- Select designs include merchandising ring and menu slot
- Holds a variety of condiments
- Each design features handle for easy carrying to and from the table

TableCraft FoodService 2021 Catalog D12

|  | 8     | (  | 260R   | Chrome Plated Steel Rack,<br>9¼ x 7¼ x 5½,<br>Holds (2) S&P Shakers 1½" dia<br>& (2) Shakers        | 6 ea        | 18.94 ea |
|--|-------|----|--------|-----------------------------------------------------------------------------------------------------|-------------|----------|
|  |       | C. | 260RBK | Black Powder Coated Steel Rack,<br>9¼ x 7¼ x 5½",<br>Holds (2) S&P Shakers 1½" dia<br>& (2) Shakers | 6 ea        | 17.98 ea |
|  | d 🔤 👻 | d. | 406-2R | Chrome Plated Steel Rack,<br>$8\frac{1}{4} \times 7\frac{1}{4} \times 3\frac{1}{2}$ "               | 1 ea / 6 ea | 15.00 ea |

## 6/29/2021

| e. | 606R   | Chrome, Plated Steel Combination Rack, 6 x 4½ x 4" Holds (2) S&P and Sugar Packets               | 6 ea        | 14.16 ea |  |
|----|--------|--------------------------------------------------------------------------------------------------|-------------|----------|--|
| f. | 606RBK | Black Powder Coated Steel Combination Rack, 6 x 4½ x 4" Holds (2) S&P and Sugar Packets          | 1 ea / 6 ea | 15.32 ea |  |
| g. | 609R   | Chrome Plated Steel Rack,<br>6½ x 5 x 4¾" Holds (2) S&P and<br>Sugar Packets                     | 6 ea        | 16.80 ea |  |
| h. | 609RBK | Black Powder Coated Steel Rack,<br>6½ x 5 x 4¾" Holds (2) S&P and<br>Sugar Packets               | 6 ea        | 17.00 ea |  |
| i. | 597C   | Chrome Plated Steel Jelly Packet Holder, $51\!\!/_2  x  53\!\!/_4  x  41\!\!/_2"$                | 12 ea       | 7.42 ea  |  |
| j. | 597CBK | Black Powder Coated Steel Jelly<br>Packet Holder, 51/2 x 53/4 x 41/2"                            | 12 ea       | 7.00 ea  |  |
| k. | 593RBK | Black Powder Coated Steel Combination Rack, 6 x $4\%$ x $4\%$ '(Merchandising Ring not included) | 12 ea       | 8.18 ea  |  |
| I. | 602R   | Chrome Plated Steel Rack, 6 x 4 x 4"                                                             | 1 ea / 6 ea | 14.00 ea |  |
|    |        |                                                                                                  |             |          |  |