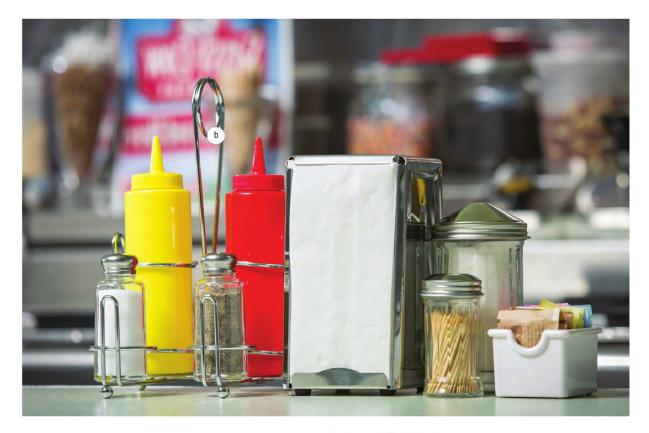

## **CONDIMENT RACKS** CHROME PLATED & BLACK POWDER COATED

- Keep tabletops organized while saving space and labor
- Select designs include merchandising ring and menu slot
- Holds a variety of condiments
- Each design features handle for easy carrying to and from the table

TableCraft FoodService 2021 Catalog D12

|  | 8     | (  | 260R   | Chrome Plated Steel Rack,<br>9¼ x 7¼ x 5½,<br>Holds (2) S&P Shakers 1½" dia<br>& (2) Shakers        | 6 ea        | 18.94 ea |
|--|-------|----|--------|-----------------------------------------------------------------------------------------------------|-------------|----------|
|  |       | C. | 260RBK | Black Powder Coated Steel Rack,<br>9¼ x 7¼ x 5½",<br>Holds (2) S&P Shakers 1½" dia<br>& (2) Shakers | 6 ea        | 17.98 ea |
|  | d 🔤 👻 | d. | 406-2R | Chrome Plated Steel Rack,<br>$8\frac{1}{4} \times 7\frac{1}{4} \times 3\frac{1}{2}$ "               | 1 ea / 6 ea | 15.00 ea |