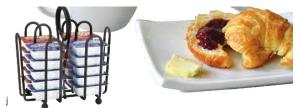

## 6/29/2021

| e. | 606R   | Chrome, Plated Steel Combination Rack, 6 x 4½ x 4" Holds (2) S&P and Sugar Packets               | 6 ea        | 14.16 ea |  |
|----|--------|--------------------------------------------------------------------------------------------------|-------------|----------|--|
| f. | 606RBK | Black Powder Coated Steel Combination Rack, 6 x 4½ x 4" Holds (2) S&P and Sugar Packets          | 1 ea / 6 ea | 15.32 ea |  |
| g. | 609R   | Chrome Plated Steel Rack,<br>6½ x 5 x 4¾" Holds (2) S&P and<br>Sugar Packets                     | 6 ea        | 16.80 ea |  |
| h. | 609RBK | Black Powder Coated Steel Rack,<br>6½ x 5 x 4¾" Holds (2) S&P and<br>Sugar Packets               | 6 ea        | 17.00 ea |  |
| i. | 597C   | Chrome Plated Steel Jelly Packet Holder, $51\!\!/_2  x  53\!\!/_4  x  41\!\!/_2"$                | 12 ea       | 7.42 ea  |  |
| j. | 597CBK | Black Powder Coated Steel Jelly<br>Packet Holder, 51/2 x 53/4 x 41/2"                            | 12 ea       | 7.00 ea  |  |
| k. | 593RBK | Black Powder Coated Steel Combination Rack, 6 x $4\%$ x $4\%$ '(Merchandising Ring not included) | 12 ea       | 8.18 ea  |  |
| I. | 602R   | Chrome Plated Steel Rack, 6 x 4 x 4"                                                             | 1 ea / 6 ea | 14.00 ea |  |
|    |        |                                                                                                  |             |          |  |