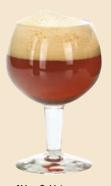

No. 3804 16 oz./47.4 cl./473 ml. American Amber Lager Pilsener Dortmunder American Lager Fruit Beer

Grand Service/Belgian Beer

The rounded bowl of Libbey's Grand Service

warming of the beer via heat transfer from the

hand, while the inward tapering top captures

and Belgian Beer glasses allows for subtle

aromas, enhancing the tasting experience.

Abbey Goblet No. 921465 20 oz./60.0 cl./600 ml. Russian Imperial Stout Barley Wine Abbey Dubbel Abbey Tripel & Strong Golden Ale Hyper-Beers