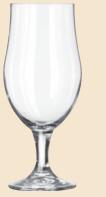

No. 3804 16 oz./47.4 cl./473 ml. American Amber Lager Pilsener Dortmunder American Lager Fruit Beer

Grand Service/Belgian Beer

The rounded bowl of Libbey's Grand Service

warming of the beer via heat transfer from the