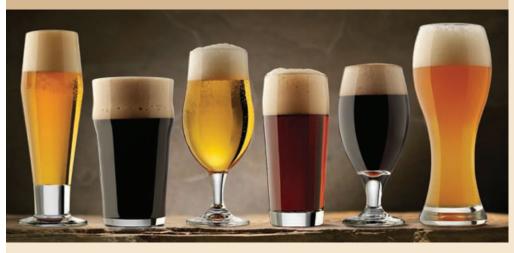

## Tulip Stems

Ideal for presenting Lambic and Saison, the elegant tulip shape of Munique is also very well-suited for specialty fruit beers.

Beer

Brown Ale

Porter

Saison Lambic

No. 3915 1434 oz./43.6 cl./436 ml.

Featuring elegant yet robust designs, use Libbey Stemware to elevate your presentation of ales and lagers and increase profit per serving.

Munique Beer No. 920284 🗶 💿 16½ oz./49.0 cl./490 ml. Saison Lambic Fruit Beer

No. 3804 16 oz./47.4 cl./473 ml. American Amber Lager Pilsener Dortmunder American Lager Fruit Beer

Grand Service/Belgian Beer

The rounded bowl of Libbey's Grand Service

warming of the beer via heat transfer from the

hand, while the inward tapering top captures

and Belgian Beer glasses allows for subtle

aromas, enhancing the tasting experience.

Abbey Goblet No. 921465 20 oz./60.0 cl./600 ml. Russian Imperial Stout Barley Wine Abbey Dubbel Abbey Tripel & Strong Golden Ale Hyper-Beers

Belgian Beer No. 3808 16 oz./47.3 cl./473 ml. Russian Imperial Stout Abbey Dubbel Abbey Tripel & Strong Golden Ale Barley Wine Doppelbock Hyper-Beers