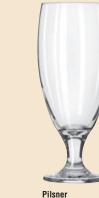

No. 3804 16 oz./47.4 cl./473 ml. American Amber Lager Pilsener Dortmunder American Lager Fruit Beer

Grand Service/Belgian Beer

The rounded bowl of Libbey's Grand Service

warming of the beer via heat transfer from the