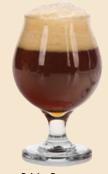

hand, while the inward tapering top captures

and Belgian Beer glasses allows for subtle

aromas, enhancing the tasting experience.

Abbey Goblet No. 921465 20 oz./60.0 cl./600 ml. Russian Imperial Stout Barley Wine Abbey Dubbel Abbey Tripel & Strong Golden Ale Hyper-Beers

Belgian Beer No. 3808 16 oz./47.3 cl./473 ml. Russian Imperial Stout Abbey Dubbel Abbey Tripel & Strong Golden Ale Barley Wine Doppelbock Hyper-Beers