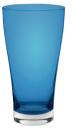

#### Nadia BLOWN C

blue water tumbler 8.8 oz / Ø 3.1" / h 4.1"

60316 - **36 CP** 

red

60332 36 CP

green

60320 36 CP

turquoise

60328 36 CP

amber

60312 36 CP

grey

62920 36 CP

olive green

62922 36 CP

lilac