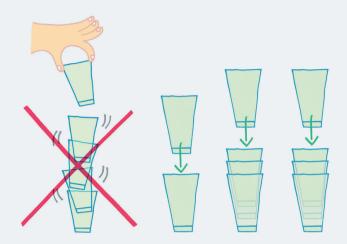

## 3

All VIDIVI tumblers marked '2.4.6' are stackable and guaranteed for this function. Please do not stack tumblers that are not expressly marked 2.4.6, to avoid breakage.

To avoid chipping, do not pick up tumblers with your fingers inside the rim.