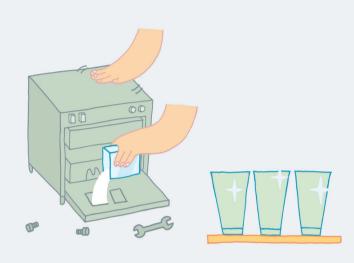

# 5 good pieces of advice for the use of our glassware

Our tumblers are tested to resist up to 3000 industrial dishwasher cycles: brilliance and transparency are guaranteed for 10 years, with correct maintenance.

Our glass resists a thermal shock of 158° F. Therefore, avoid using ice in tumblers immediately after removing from the dishwasher, wait a five minutes for them to cool. Alternatively, use with hot beverages presents no risks.