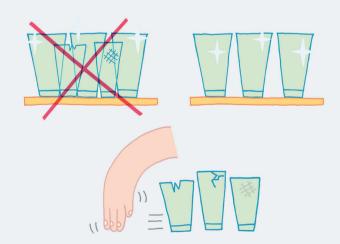

## 3

All VIDIVI tumblers marked '2.4.6' are stackable and guaranteed for this function. Please do not stack tumblers that are not expressly marked 2.4.6, to avoid breakage.

To avoid chipping, do not pick up tumblers with your fingers inside the rim.