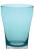

#### Nadia BLOWN C

blue water tumbler 8.8 oz / Ø 3.1" / h 4.1"

60316 - **36 CP** 

red

60332 36 CP

green

60320 36 CP

turquoise