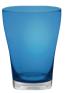

#### Nadia BLOWN C

blue water tumbler 8.8 oz / Ø 3.1" / h 4.1"

60316 - **36 CP** 

red

60332 36 CP

green

60320 36 CP

turquoise