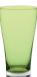

#### Nadia BLOWN C

blue water tumbler 8.8 oz / Ø 3.1" / h 4.1"

60316 - **36 CP** 

red

60332 36 CP

green

60320 36 CP

turquoise

62923 36 CP

black

62921 36 CP

blue juice tumbler 16.2 oz/Ø3.5"/h6.3"

60318 - **36 CP** 

red

60334 36 CP

green

60322 36 CP

turquoise

60330 **36 CP** 

amber

60314 36 CP

grey

68623 36 CP

olive green