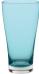

#### Nadia BLOWN C

blue water tumbler 8.8 oz / Ø 3.1" / h 4.1"

60316 - **36 CP** 

red

60332 36 CP

green

60320 36 CP

turquoise

60322 36 CP

turquoise

60330 **36 CP** 

amber

60314 36 CP

grey

68623 36 CP

olive green