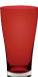

#### Nadia BLOWN C

blue water tumbler 8.8 oz / Ø 3.1" / h 4.1"

60316 - **36 CP** 

red

60332 36 CP

green

60320 36 CP

turquoise

62923 36 CP

black

62921 36 CP

blue juice tumbler 16.2 oz/Ø3.5"/h6.3"

60318 - **36 CP** 

red

60334 36 CP

green