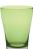

#### Nadia BLOWN C

blue water tumbler 8.8 oz / Ø 3.1" / h 4.1"

60316 - **36 CP** 

red

60332 36 CP

green

60320 36 CP

turquoise