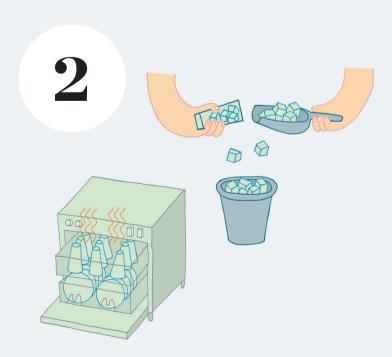

Our glass resists a thermal shock of 158° F. Therefore, avoid using ice in tumblers immediately after removing from the dishwasher, wait a five minutes for them to cool. Alternatively, use with hot beverages presents no risks.