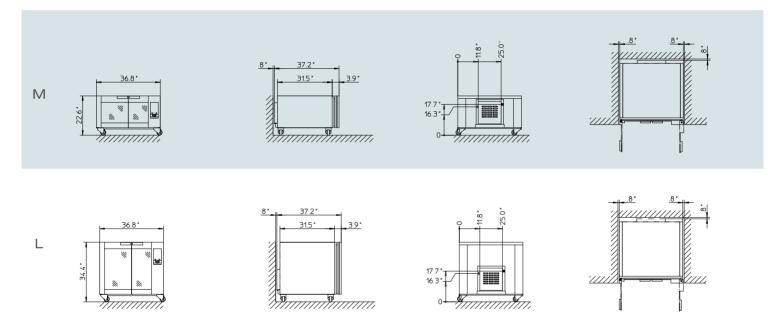

# **TECHNICAL DRAWINGS**

|              | Pan capacity/Tray<br>(18 x 26 inches) | External dimensions WxDxHininch | Power requirements Phase ~ V / Hz / Amps | Water Pressure<br>in psi | Weight* in lbs |
|--------------|---------------------------------------|---------------------------------|------------------------------------------|--------------------------|----------------|
| Proofer 64 M | 5                                     | 36.8 x 37.2 x 22.6              | 208 ~ 2 / PE / 60 / 8,2                  | 22 - 87                  | 231            |
| Proofer 64 L | 10                                    | 36.8 x 37.2 x 34.4              | 208 ~ 2 / PE / 60 / 8,2                  | 22 - 87                  | 298            |