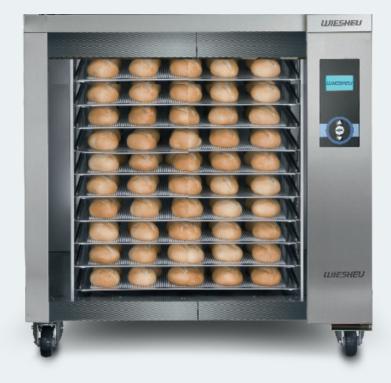

# PROOFER 64

## DESIGN

clean look with large glass doors to display the product

# SIZE

M – with 5 pan capacity
L – with 10 pan capacity