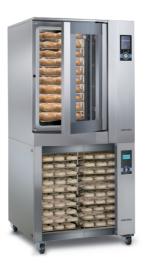

# PROOFER 64

#### CAN BE COMBINED

with all **Bizerba**Dibas 64 convection ovens

# SIZE

M – with 5 pan capacity
L – with 10 pan capacity