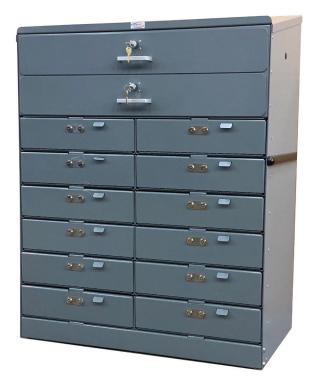

## **Locking Drawer Cabinet**

This is an efficient solution for managing a variety of products, secure - valuables, cash drawers, etc.

## Features:

- Multiple drawers for managing various valuables or checkout cash drawers for your operations
- Securely store cash and other valuables
- Heavy duty 12 gauge steel construction for high security
- Each drawer independently locked for management and security
- Durable attractive gray powder coated finish
- Bumpers standard for maximum protection

**TL-12-WM** 

Half Drawer Compartment

**Full Drawer Compartment** 

Winholt Equipment I 20 Crossways Park North, Suite 205 I Woodbury, New York 11797 Pennsylvania I Texas I California 800.444.3595 | 516.921.0538 fax | www.winholt.com

## LOCKING DRAWER CABINET

| Model<br>Number | Order# | Overall Dimensions |      |        |      |        |      | Approx. |      |
|-----------------|--------|--------------------|------|--------|------|--------|------|---------|------|
|                 |        | Width              |      | Length |      | Height |      | Ship Wt |      |
|                 |        | (in)               | (mm) | (in)   | (mm) | (in)   | (mm) | (lb)    | (kg) |
| TL-12-WM        | 398055 | 36                 | 914  | 20     | 508  | 47.5   | 1207 | 430     | 195  |