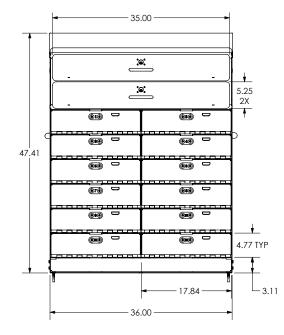

**TL-12-WM** 

Half Drawer Compartment

**Full Drawer Compartment** 

Winholt Equipment I 20 Crossways Park North, Suite 205 I Woodbury, New York 11797 Pennsylvania I Texas I California 800.444.3595 | 516.921.0538 fax | www.winholt.com

## LOCKING DRAWER CABINET

| Model<br>Number | Order# | Overall Dimensions |      |        |      |        |      | Approx. |      |
|-----------------|--------|--------------------|------|--------|------|--------|------|---------|------|
|                 |        | Width              |      | Length |      | Height |      | Ship Wt |      |
|                 |        | (in)               | (mm) | (in)   | (mm) | (in)   | (mm) | (lb)    | (kg) |
| TL-12-WM        | 398055 | 36                 | 914  | 20     | 508  | 47.5   | 1207 | 430     | 195  |