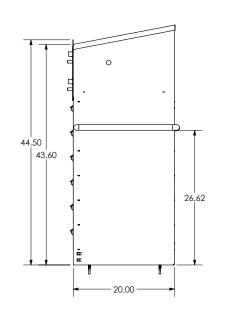

**TL-12-WM** 

Half Drawer Compartment

**Full Drawer Compartment** 

Winholt Equipment I 20 Crossways Park North, Suite 205 I Woodbury, New York 11797 Pennsylvania I Texas I California 800.444.3595 | 516.921.0538 fax | www.winholt.com

## LOCKING DRAWER CABINET

| Model<br>Number | Order# | Overall Dimensions |      |        |      |        |      | Approx. |      |
|-----------------|--------|--------------------|------|--------|------|--------|------|---------|------|
|                 |        | Width              |      | Length |      | Height |      | Ship Wt |      |
|                 |        | (in)               | (mm) | (in)   | (mm) | (in)   | (mm) | (lb)    | (kg) |
| TL-12-WM        | 398055 | 36                 | 914  | 20     | 508  | 47.5   | 1207 | 430     | 195  |