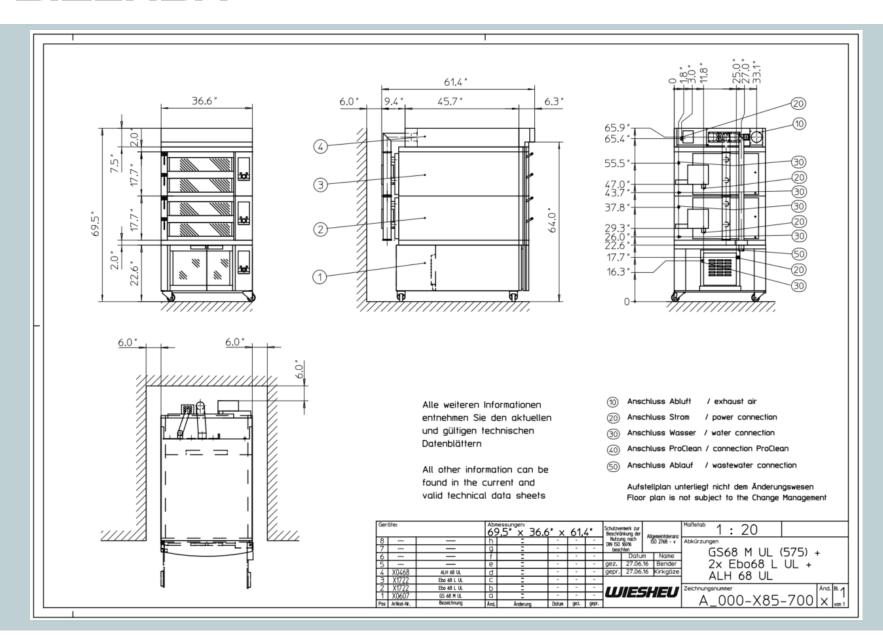

#### **Important Dimension Notes:**

Door and pathway dimensions required after station is removed from shipping pallet at the loading dock or receiving area

Width = 37"

Depth = 62" this measurement is important if there are tight turns

Height = 70"