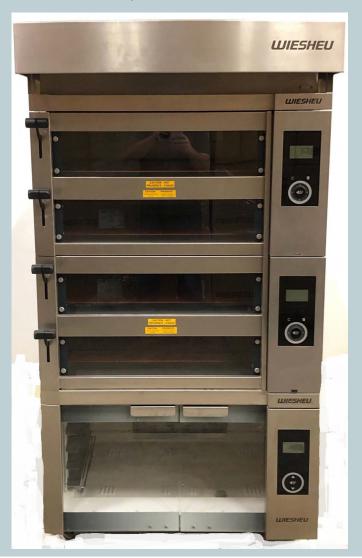

## Installation Requirements GS 68M Proofer, 2x EBO 68L, 68 Steam Reducer

### Installation Requirements GS 68M Proofer, 2x EBO 68L, 68 Steam Reducer