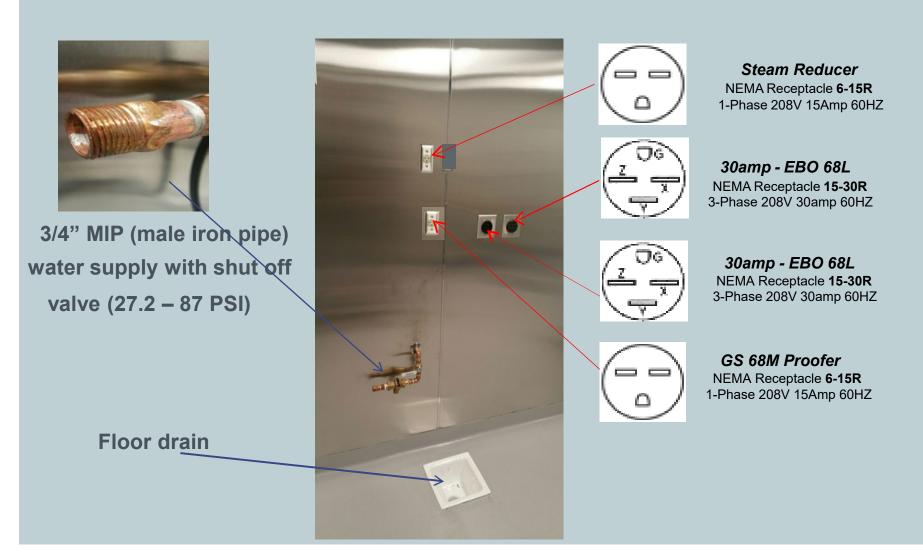

### **NOTE: Electrical Requirement**

208Vac 3ph+GND 4-wire (120Vac Phase to GND and 208Vac Phase to Phase)

## **Configuration:**

Steam reducer: 208V/ 60 Hz/ single phase/ outlet 15A NEMA

EBO 68L: 208V/ 60 Hz/ 3 phase/ outlet 30A NEMA

EBO 68L: 208V/60 Hz/3 phase/outlet 30A NEMA

GS 68M Proofer: 208V/ 60 Hz/ single phase/ outlet 15A NEMA